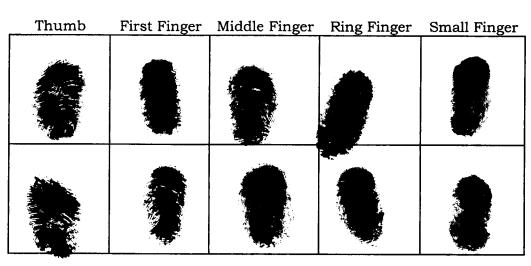

|               |             |              |
|       |              |               |             |              |

Name: (31) SMT. JAYASHREE SENAPATI

Signature: Dayastoree Senapah'



Thumb First Finger Middle Finger Ring Finger Small Finger

Name: (32) SRI SUSHIL KUMAR CHATTERJEE

Signature: Sushillerwar Ctarlloy i.



Left Hand

Right Hand

| Thumb | First Finger | Middle Finger | Ring Finger | Small Finger |
|-------|--------------|---------------|-------------|--------------|
|       |              |               |             |              |
|       |              |               |             |              |

Name: (33) SMT. ARATI CHATTERJEE

Signature:

Aorati Challerijes



ADDL. DIST. SUB-REGISTRAR ALIPORE, SOUTH 24 PGS.

0 7 MR 2013

Signature.....

Right Hand

Left Hand



Name: (34) SRI SAMPRIT CHATTERJEE

Signature: Jehalle

Left Hand

Right Hand

|   | Thumb | First Finger | Middle Finger | Ring Finger | Small Finger |
|---|-------|--------------|---------------|-------------|--------------|
| 1 |       |              |               |             |              |
| 1 |       |              |               |             |              |

Name: (35) SMT. MONALISA DUTTA

Signature: Monalida Dulla.

Left

Hand

Right Hand

| $\sim$ |       |              |               |             |              |
|--------|-------|--------------|---------------|-------------|--------------|
|        | Thumb | First Finger | Middle Finger | Ring Finger | Small Finger |
|        |       |              |               |             |              |
|        |       |